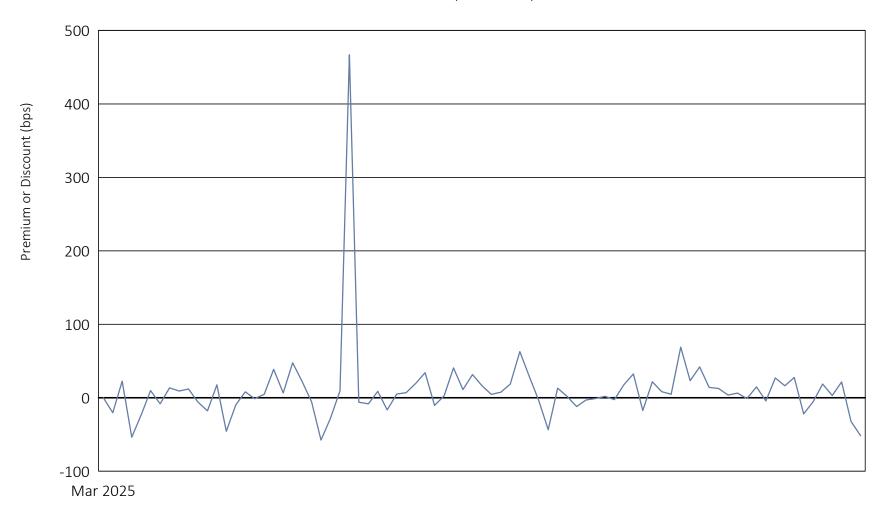

## STKd 100% UBER & 100% TSLA ETF

March 05, 2025 to June 30, 2025

|                                | Calendar Year 2025 through June 30, 2025 |
|--------------------------------|------------------------------------------|
| Days traded at premium         | 51                                       |
| Days traded at net asset value | 1                                        |
| Days traded at discount        | 29                                       |

The following table and line graph are provided to show the frequency at which the closing price of the Fund was at a premium (above) or discount (below) to the Fund's daily net asset value ("NAV"). The table and line graph represent past performance and cannot be used to predict future results. Shareholders may pay more than NAV when buying Fund shares and receive less than NAV when those shares are sold because shares are bought and sold at current market prices.