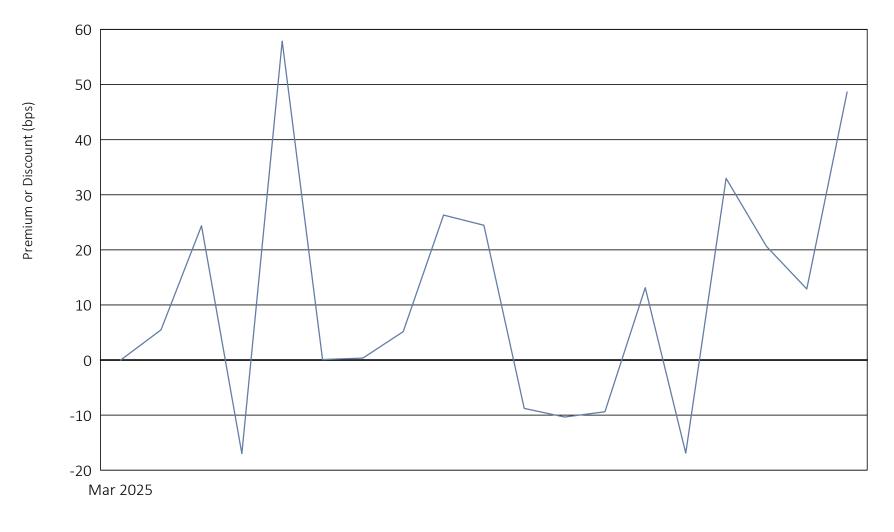

## STKd 100% SMCI & 100% NVDA ETF

March 05, 2025 to March 31, 2025

|                                | Calendar Year 2025 through March 31, 2025 |
|--------------------------------|-------------------------------------------|
| Days traded at premium         | 13                                        |
| Days traded at net asset value | 1                                         |
| Days traded at discount        | 5                                         |

The following table and line graph are provided to show the frequency at which the closing price of the Fund was at a premium (above) or discount (below) to the Fund's daily net asset value ("NAV"). The table and line graph represent past performance and cannot be used to predict future results. Shareholders may pay more than NAV when buying Fund shares and receive less than NAV when those shares are sold because shares are bought and sold at current market prices.