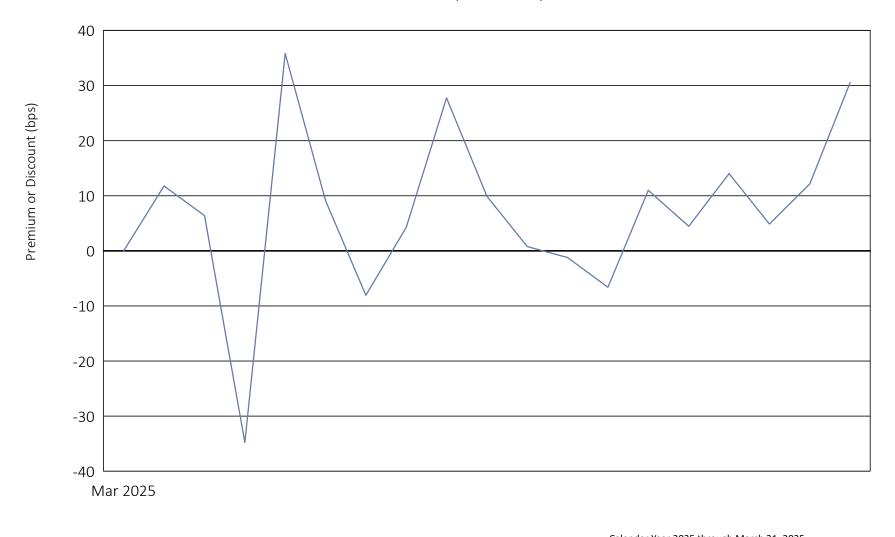

## STKd 100% NVDA & 100% AMD ETF

March 05, 2025 to March 31, 2025

|                                | Calendar Year 2025 through March 31, 2025 |
|--------------------------------|-------------------------------------------|
| Days traded at premium         | 14                                        |
| Days traded at net asset value | 1                                         |
| Days traded at discount        | 4                                         |

The following table and line graph are provided to show the frequency at which the closing price of the Fund was at a premium (above) or discount (below) to the Fund's daily net asset value ("NAV"). The table and line graph represent past performance and cannot be used to predict future results. Shareholders may pay more than NAV when buying Fund shares and receive less than NAV when those shares are sold because shares are bought and sold at current market prices.