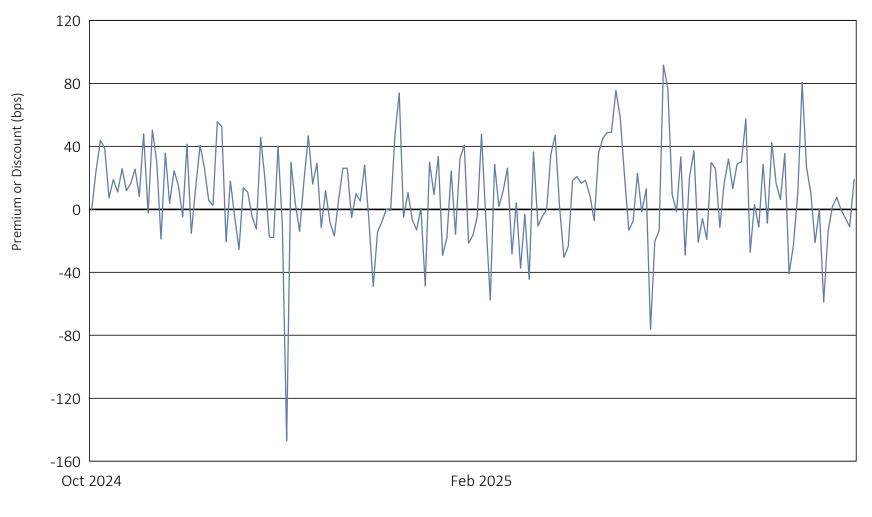

## STKd 100% Bitcoin & 100% Gold ETF

October 15, 2024 to June 30, 2025

|                                | Calendar Year 2024 | Calendar Year 2025 through June 30, 2025 |
|--------------------------------|--------------------|------------------------------------------|
| Days traded at premium         | 38                 | 69                                       |
| Days traded at net asset value | 1                  | 0                                        |
| Days traded at discount        | 15                 | 54                                       |

The following table and line graph are provided to show the frequency at which the closing price of the Fund was at a premium (above) or discount (below) to the Fund's daily net asset value ("NAV"). The table and line graph represent past performance and cannot be used to predict future results. Shareholders may pay more than NAV when buying Fund shares and receive less than NAV when those shares are sold because shares are bought and sold at current market prices.